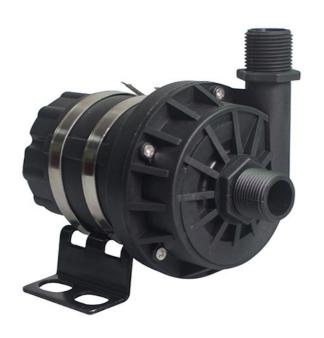

# **BLDC PUMP**

Rated Voltage: DC 12V/24V Max Static Head: 10M / 12M

Max Flow rate: 3000LPH / 3300LPH

Input Power: 80W/100W

Inlet Outer Diameter: 1/2" thread
Outlet Outer Diameter: 1/2" thread

**Size:** 141.3x100x118mm

Weight: about 900g

Material: PA66+30%GF

Waterproof: IP68

**Noise:** less than 40dB

**Liquid Temperature:** -40~125°C