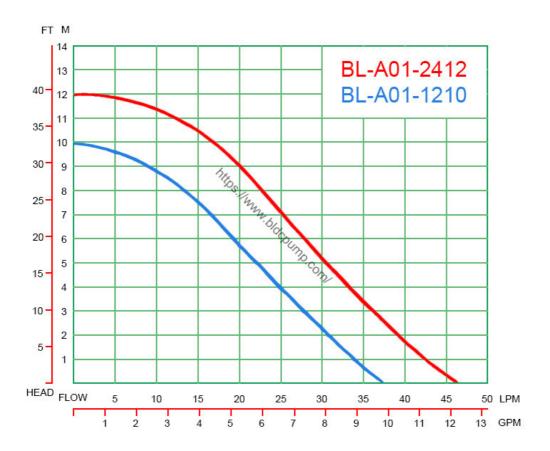

#### **Performance Curve**

## **Mode List**

| Model       | Voltage (V) | Current (A) | Max flow (L/H) | Max head (M) |
|-------------|-------------|-------------|----------------|--------------|
| BL-A01-1210 | 12          | 6.7         | 3000           | 10           |
| BL-A01-2412 | 24          | 4.0         | 3300           | 12           |