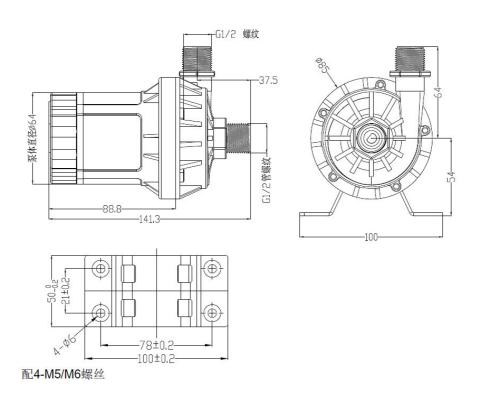

### **Dimensions**

# **BLDC PUMP**

Rated Voltage: DC 12V/24V Max Static Head: 10M / 12M

Max Flow rate: 3000LPH / 3300LPH

Input Power: 80W/100W

Inlet Outer Diameter: 1/2" thread
Outlet Outer Diameter: 1/2" thread

**Size:** 141.3x100x118mm