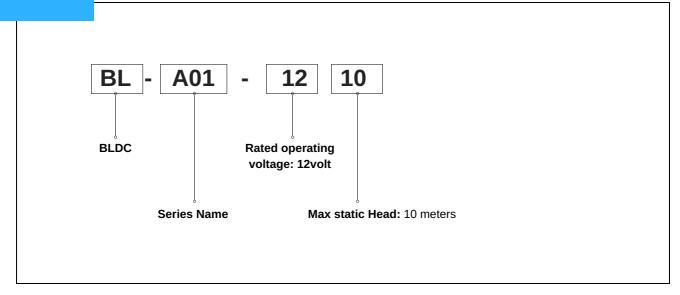

## **Model Code**

## **Mode List**

| Model       | Voltage (V) | Current (A) | Max flow (L/H) | Max head (M) |
|-------------|-------------|-------------|----------------|--------------|
| BL-A01-1210 | 12          | 6.7         | 3000           | 10           |
| BL-A01-2412 | 24          | 4.0         | 3300           | 12           |